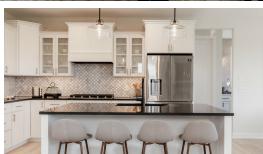

# Step into the Sutherland

Step into the Sutherland! Be greeted by a den in the front of the home perfect for working from home. As you make your way inside, you'll come across the staircase going up and downstairs. The kitchen, dining, and great room come together with large glass windows and tons of natural light. Upstairs includes four bedrooms with one of those being an awesome owner's suite, two bathrooms, and the laundry room. The basement of this home is incredibly spacious with lots of room to entertain. Also downstairs is another bed ...