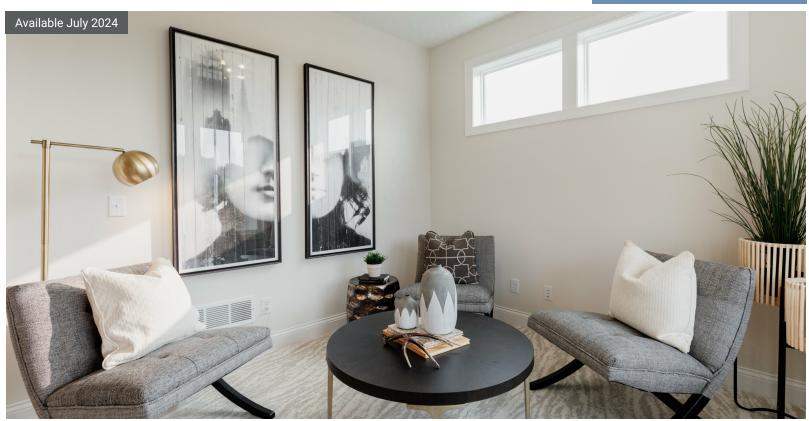

# Step into the Sutherland

Step into the Sutherland! Be greeted by a den in the front of the home perfect for working from home. As you make your way inside, you'll come across the staircase going up and downstairs. The kitchen, dining, and great room come together with large glass windows and tons of natural light. Upstairs includes four bedrooms with one of those being an awesome owner's suite, two bathrooms, and the laundry room. The basement of this home is incredibly spacious with lots of room to entertain. Also downstairs is another bed ...