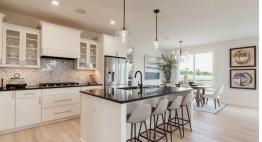

# Step into the Sutherland

Step into the Sutherland! Be greeted by a den in the front of the home perfect for working from home. As you make your way inside, you'll come across the staircase going up and downstairs. The kitchen, dining, and great room come together with large glass windows and tons of natural light. Upstairs includes four bedrooms with one of those being an awesome owner's suite, two bathrooms, and the laundry room. The basement of this home is incredibly spacious with lots of room to entertain. Also downstairs is another bed ...