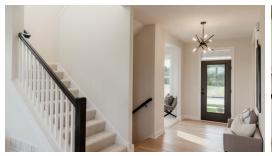

# Step into the Sutherland

Step into the Sutherland! Be greeted by a den in the front of the home perfect for working from home. As you make your way inside, you'll come across the staircase going up and downstairs. The kitchen, dining, and great room come together with large glass windows and tons of natural light. Upstairs includes four bedrooms with one of those being an awesome owner's suite, two bathrooms, and the laundry room. The basement of this home is incredibly spacious with lots of room to entertain. Also downstairs is another bed ...