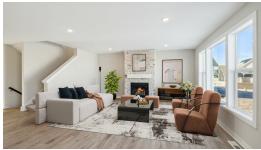

## Step into the Sutherland

Move-in ready Sutherland! Featuring a stunning open layout, tons of glass windows and natural light, and tons of space. The main level comes together beautifully with a floor to ceiling fireplace, a gorgeous kitchen island, and a den. Also notable is the spacious mudroom, powder bath, and large pantry. Upstairs you'll find an incredible owners' suite along with three more bedrooms. Make your way to the basement to find the fifth bedroom and a family room great for entertaining.