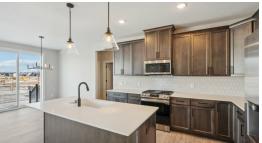

## Step into the Sutherland

Move-in ready Sutherland! Featuring a stunning open layout, tons of glass windows and natural light, and tons of space. The main level comes together beautifully with a floor to ceiling fireplace, a gorgeous kitchen island, and a den. Also notable is the spacious mudroom, powder bath, and large pantry. Upstairs you'll find an incredible owners' suite along with three more bedrooms. Make your way to the basement to find the fifth bedroom and a family room great for entertaining.