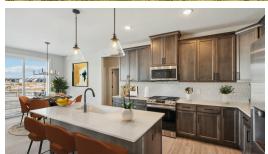

## Step into the Sutherland

Move-in ready Sutherland! Featuring a stunning open layout, tons of glass windows and natural light, and tons of space. The main level comes together beautifully with a floor to ceiling fireplace, a gorgeous kitchen island, and a den. Also notable is the spacious mudroom, powder bath, and large pantry. Upstairs you'll find an incredible owners' suite along with three more bedrooms. Make your way to the basement to find the fifth bedroom and a family room great for entertaining.