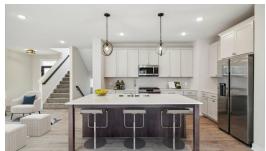

## Step into the Aspen

Step into the Aspen to be greeted by a two-story foyer that opens up into the great room and kitchen area that is flooded by natural light from the plethora of windows along the back wall. The kitchen offers plenty of space alongside the walk in pantry. Step upstairs to find a spacious owners suite, two additional bedrooms, a second bathroom, the laundry room, and a loft. In the basement, you'll find the fifth bedroom and plenty of space to entertain guests. ADDRESS 639 Elizabeth Way Hudson, WI 54016