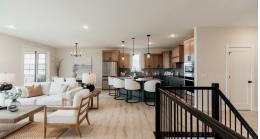

## Step into the Riley

Come home to this beautiful walkout Riley! A stunning open concept home with everything you need on the main level. Notable in this home is the floor to ceiling fireplace and the awesome kitchen. The primary suite has convenient access to the laundry room through the spacious walk-in closet. The basement is a spacious area to do as you please with a large family room, flex room, and third bedroom.