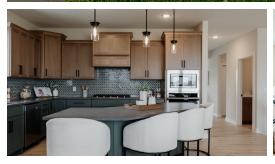

## Step into the Riley

Come home to this beautiful walkout Riley! A stunning open concept home with everything you need on the main level. Notable in this home is the floor to ceiling fireplace and the awesome kitchen. The primary suite has convenient access to the laundry room through the spacious walk-in closet. The basement is a spacious area to do as you please with a large family room, flex room, and third bedroom.