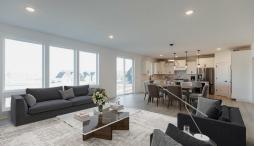

## Step into the Sutherland

A stunning open concept home with tons of personalization options to truly make your own! The kitchen, dining, and living space come together with tons of glass and natural light. Upstairs you'll find the laundry room, loft, and three bedrooms. Downstairs includes a spacious family room and another bed and bathroom.