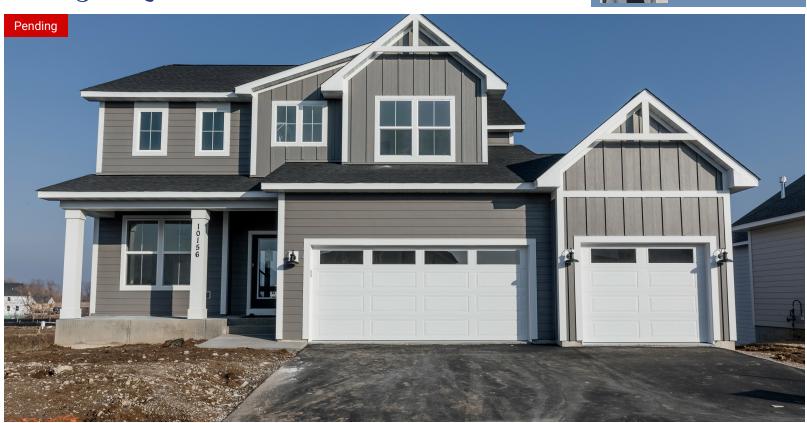

THE SUTHERLAND FLOORPLAN

# 10156 Queensland Ln











## Step into the Sutherland

A stunning open concept home with tons of personalization options to truly make your own! The kitchen, dining, and living space come together with tons of glass and natural light. Upstairs you'll find the laundry room, loft, and three bedrooms. Downstairs includes a spacious family room and another bed and bathroom.

#### ADDRESS

10156 Queensland Ln Maple Grove, MN 55311

#### **TOMMUNITY**

### **H** FLOORPLAN

**Fvanswood** 

Sutherland

#### PLAN DETAILS

4 Bedroom

= 3 Baths | 1 Half Bath

⇒ 3 Car Garage

2 Stories

3,582 Sq.Ft.

All prices, promotions, features, options, amenities, floor plans, elevations, materials and dimensions are subject to change without notice. All information is deemed reliable but not quaranteed. Promotion dollars will be