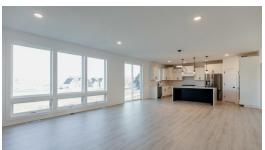

## Step into the Sutherland

A stunning open concept home with tons of personalization options to truly make your own! The kitchen, dining, and living space come together with tons of glass and natural light. Upstairs you'll find the laundry room, loft, and three bedrooms. Downstairs includes a spacious family room and another bed and bathroom.