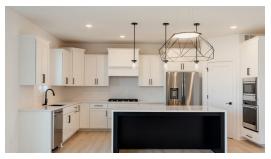

## Step into the Sutherland

A stunning open concept home with tons of personalization options to truly make your own! The kitchen, dining, and living space come together with tons of glass and natural light. Upstairs you'll find the laundry room, loft, and three bedrooms. Downstairs includes a spacious family room and another bed and bathroom.