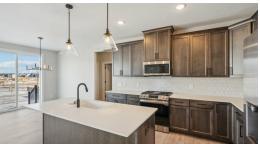

## Step into the Sutherland

Move-in ready Sutherland! Featuring a stunning open layout, tons of glass windows and natural light, and tons of space. The main level comes together beautifully with a floor to ceiling fireplace, a gorgeous kitchen island, and a den. Also notable is the spacious mudroom, powder bath, and large pantry. Upstairs you'll find an incredible owners' suite along with three more bedrooms. Make your way to the basement to find the fifth bedroom and a family room great for entertaining.