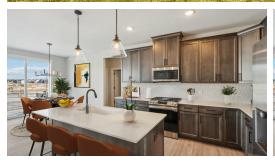

## Step into the Sutherland

Move-in ready Sutherland! Featuring a stunning open layout, tons of glass windows and natural light, and tons of space. The main level comes together beautifully with a floor to ceiling fireplace, a gorgeous kitchen island, and a den. Also notable is the spacious mudroom, powder bath, and large pantry. Upstairs you'll find an incredible owners' suite along with three more bedrooms. Make your way to the basement to find the fifth bedroom and a family room great for entertaining.