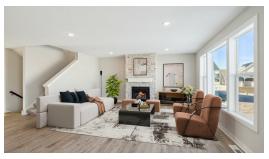

## Step into the Sutherland

Move-in ready Sutherland! Featuring a stunning open layout, tons of glass windows and natural light, and tons of space. The main level comes together beautifully with a floor to ceiling fireplace, a gorgeous kitchen island, and a den. Also notable is the spacious mudroom, powder bath, and large pantry. Upstairs you'll find an incredible owners' suite along with three more bedrooms. Make your way to the basement to find the fifth bedroom and a family room great for entertaining.