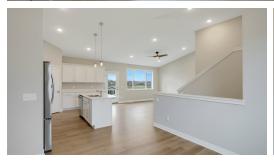

## Step into the Nora

The Nora is a beautiful split-level home with excellent quality! Step inside and make your way up to the open layout great room, dinette, and kitchen. Offering gorgeous natural light, vaulted ceilings, and a cozy fireplace that brings the main level together. The primary suite is located off the great room with a private bathroom. Upstairs is a loft, second bathroom, and two more bedrooms. The basement of this home you can do as you please!