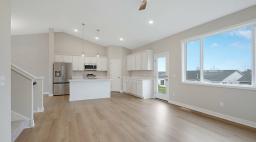

## Step into the Nora

The Nora is a beautiful split-level home with excellent quality! Step inside and make your way up to the open layout great room, dinette, and kitchen. Offering gorgeous natural light, vaulted ceilings, and a cozy fireplace that brings the main level together. The primary suite is located off the great room with a private bathroom. Upstairs is a loft, second bathroom, and two more bedrooms. The basement of this home you can do as you please!