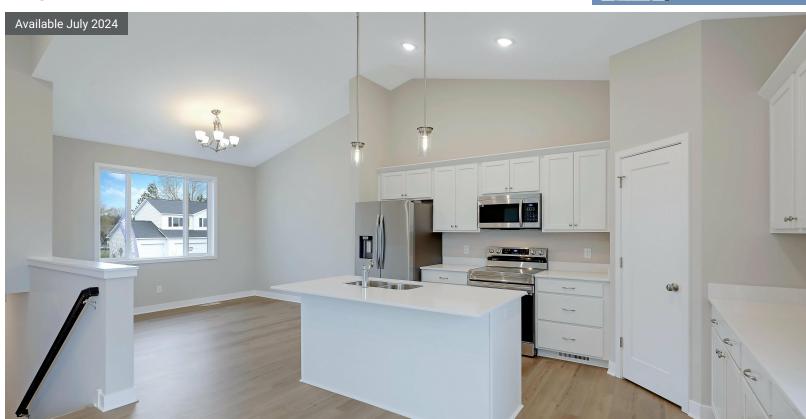

## Step into the Nora

The Nora is a beautiful split-level home with excellent quality! Step inside and make your way up to the open layout great room, dinette, and kitchen. Offering gorgeous natural light, vaulted ceilings, and a cozy fireplace that brings the main level together. The primary suite is located off the great room with a private bathroom. Upstairs is a loft, second bathroom, and two more bedrooms. The basement of this home you can do as you please!